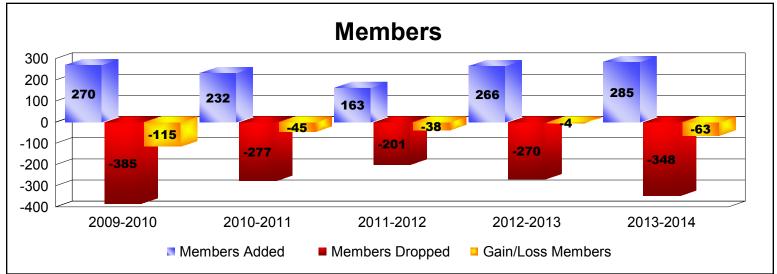

District 310 D

As of June 2014 Cumulative

| Year      | New<br>Clubs | Dropped<br>Clubs | Gain/<br>Loss<br>Clubs | New<br>Members | Charter<br>Members | Reinstate<br>Members | Transfer<br>Members | Total<br>Member<br>Added | Total<br>Members<br>Dropped | Gain/<br>Loss<br>Members |
|-----------|--------------|------------------|------------------------|----------------|--------------------|----------------------|---------------------|--------------------------|-----------------------------|--------------------------|
| 2009-2010 | 3            | -7               | -4                     | 181            | 60                 | 15                   | 14                  | 270                      | -385                        | -115                     |
| 2010-2011 | 2            | -7               | -5                     | 150            | 51                 | 18                   | 13                  | 232                      | -277                        | -45                      |
| 2011-2012 | 0            | -2               | -2                     | 143            | 0                  | 8                    | 12                  | 163                      | -201                        | -38                      |
| 2012-2013 | 1            | -2               | -1                     | 166            | 29                 | 68                   | 3                   | 266                      | -270                        | -4                       |
| 2013-2014 | 2            | -1               | 1                      | 195            | 43                 | 43                   | 4                   | 285                      | -348                        | -63                      |
| Average   | 2            | -4               | -2                     | 167            | 37                 | 30                   | 9                   | 243                      | -296                        | -53                      |