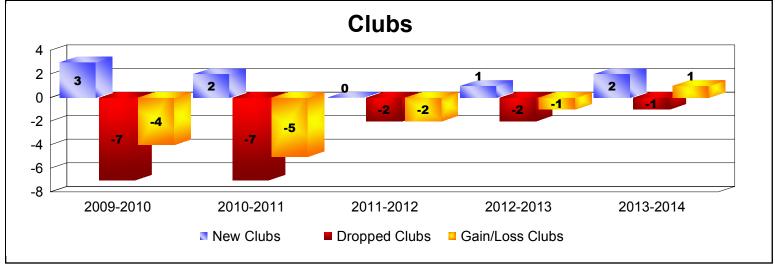

District 310 D

As of June 2014 Cumulative

| Year      | New<br>Clubs | Dropped<br>Clubs | Gain/<br>Loss<br>Clubs | New<br>Members | Charter<br>Members | Reinstate<br>Members | Transfer<br>Members | Total<br>Member<br>Added | Total<br>Members<br>Dropped | Gain/<br>Loss<br>Members |
|-----------|--------------|------------------|------------------------|----------------|--------------------|----------------------|---------------------|--------------------------|-----------------------------|--------------------------|
| 2009-2010 | 3            | -7               | -4                     | 181            | 60                 | 15                   | 14                  | 270                      | -385                        | -115                     |
| 2010-2011 | 2            | -7               | -5                     | 150            | 51                 | 18                   | 13                  | 232                      | -277                        | -45                      |
| 2011-2012 | 0            | -2               | -2                     | 143            | 0                  | 8                    | 12                  | 163                      | -201                        | -38                      |
| 2012-2013 | 1            | -2               | -1                     | 166            | 29                 | 68                   | 3                   | 266                      | -270                        | -4                       |
| 2013-2014 | 2            | -1               | 1                      | 195            | 43                 | 43                   | 4                   | 285                      | -348                        | -63                      |
| Average   | 2            | -4               | -2                     | 167            | 37                 | 30                   | 9                   | 243                      | -296                        | -53                      |